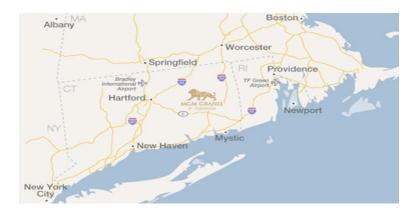

#### **TRANSPORTATION**

MGM Grand at Foxwoods is centrally located in southeastern Connecticut. The closest airports are: Providence's T.F. Green Airport (45 minutes away) and Hartford's Bradley International Airport (50 minutes away). The closest train station is in New London; the hotel is a 20-minute drive from there. Bus service is available.

**NYC** - 2.5 hour drive

**Boston** – less than two hour drive

**Hartford/New Haven** – one hour drive